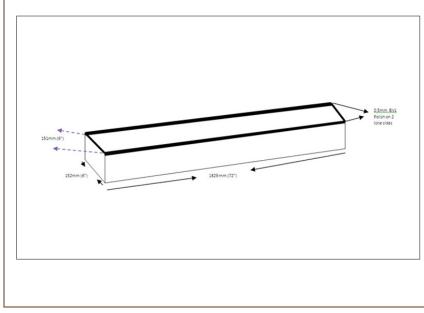

#### **DRAWING:**

## SPECS

Size: **6"x72"** Thickness: **0.75"** Primary Color: **Black** Finish: **Polished** Material Type: **Granite** 

| Application | Residential | Commercial |
|-------------|-------------|------------|
| Counterotps | No          | No         |
| Flooring    | Yes         | Yes        |
| Wall        | No          | No         |