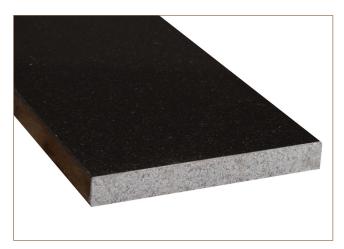

### Premium Black 6X72X.75 Double Beveled Sill

#### SMOT-SILL-PBLK6X72

## SPECS

Size: **6"x72"** Thickness: **0.75"** Primary Color: **Black** Finish: **Polished** Material Type: **Granite** 

| Application | Residential | Commercial |
|-------------|-------------|------------|
| Counterotps | No          | No         |
| Flooring    | Yes         | Yes        |
| Wall        | No          | No         |